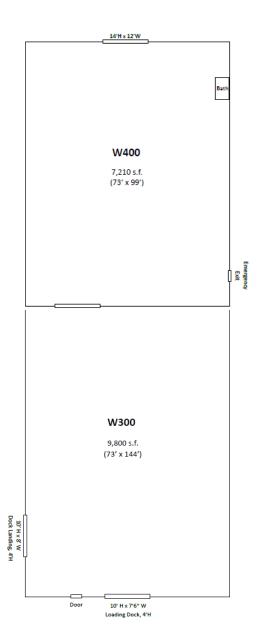

### OPTION 1: 17,010 sf (73' x 243') - \$6,800/month Rent

Full warehouse w/ bathroom
3 Overhead doors 10'H x 7'6"W with 4' high dock
10'H x 8'W with 4' high dock landing area
14' H x 12'W

# OPTION 2 (W300): 9,800 sf (73' x 144') - \$3,900/month Rent

2 Overhead doors 10'H x 7'6"W with 4' high dock 10'H x 8'W with 4' high dock landing area

### OPTION 3 (W400): 7,210 sf (73' x 99') - \$3,500/month Rent

Bathroom 1 Overhead door 14'H x 12'W