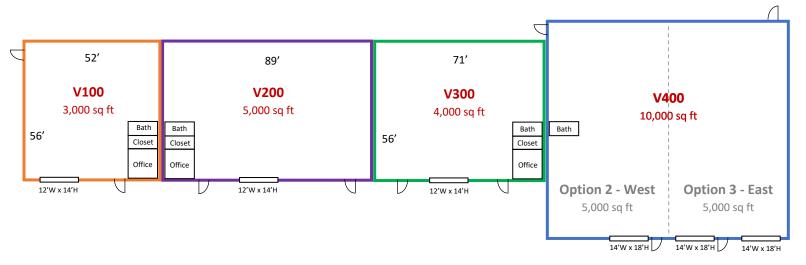

| This heated warehouse is 10,000 sf and can be divided into two spaces for two separate tenants. See Options 1, 2 and 3 below.                                  | Lease Terms:                                                                                               |
|----------------------------------------------------------------------------------------------------------------------------------------------------------------|------------------------------------------------------------------------------------------------------------|
| Perfect for Private Individuals, Contractors, HVAC, plumbers, electricians, woodworker, machine shop and Small Business Warehousing.                           | <ul> <li>Security Deposit: 1 month's rent</li> <li>2-year lease, automatic 1-year lease renewal</li> </ul> |
| <ul><li>**Not accepting Auto retail sales or auto repair businesses.</li><li>**No outside storage is allowed.</li></ul>                                        | <ul> <li>90-day notice required before any<br/>lease expires</li> </ul>                                    |
| All Warehouse Space Options Include:                                                                                                                           |                                                                                                            |
| <ul> <li>Reznor heat, LED lights &amp; 200 Amp electric service</li> </ul>                                                                                     | *******                                                                                                    |
| OPTION 1 (V400): 10,000 sq ft (100' x 100') - \$4,750/month RentAVAILABLE JUNE 1Full warehouse space w/ bathroom3 overhead drive-in doors: 14' wide x 18' high |                                                                                                            |
|                                                                                                                                                                | VAILABLE JULY 1                                                                                            |
| Bathroom                                                                                                                                                       |                                                                                                            |
| Overhead Door: 14' W x 18' H                                                                                                                                   |                                                                                                            |
| OPTION 3: 5,000 sq ft (50' x 100') East side – \$2,750/month Rent<br>2 Overhead Doors: 14' W x 18' H                                                           | VAILABLE JULY 1                                                                                            |